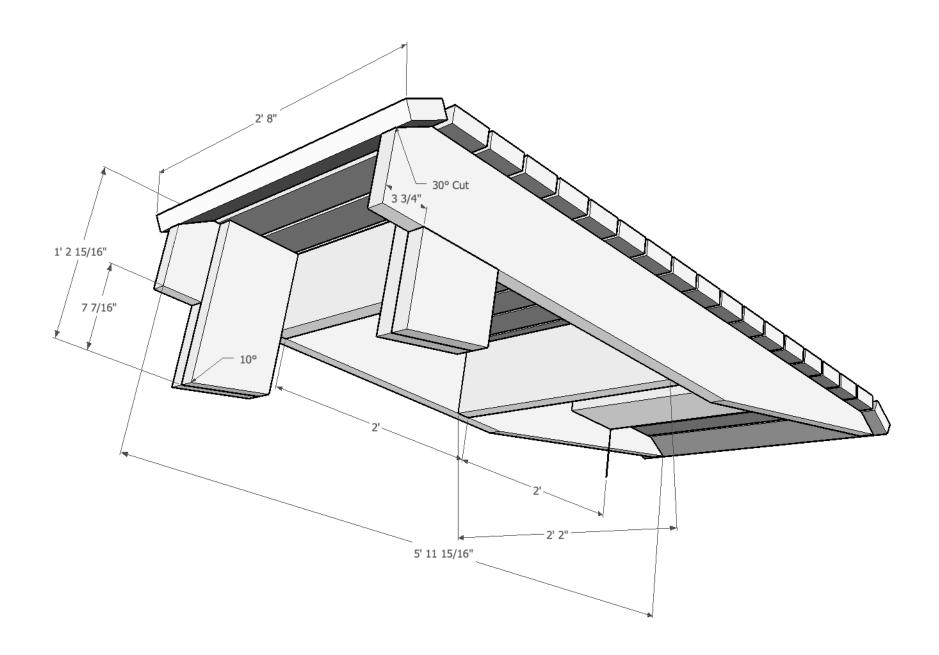

|                        |                        |                       |    |
| Transition for Kicker | Cross Brace<br>for Kicker        | Kicker<br>Foot (long)  | Shorter Foot Pieces    |                       |    |
|                       |                                  |                        |                        |                       |    |
| Transition for Lander |                                  | Cross Brace for Lander |                        | Lander<br>Foot (long) |    |
|                       |                                  |                        |                        |                       |    |
| Transition for Lander | Cross Brace for Lander Foot (lon |                        | Lander<br>Foot (long)  |                       |    |